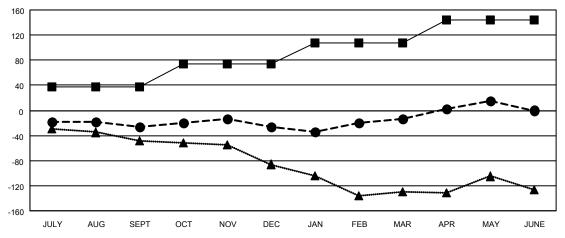

## GOALS AND ACTUAL MEMBERS CUMULATIVE

| - | <b>MEMBER</b> | <b>GROWTH</b> | NET | GOAL |
|---|---------------|---------------|-----|------|
|   |               |               |     |      |

- MEMBER GROWTH ACTUAL

▲ - LAST YEAR MEMBERSHIP ACTUAL

| DROPPED CLUBS: 3 |     | 81 CLUBS OF 125 ADDED 1 OR | GENDER DISTRIBUTION        |                |
|------------------|-----|----------------------------|----------------------------|----------------|
|                  |     | MORE NEW MEMBERS           | MALE                       | 2,012 (64.95%) |
|                  |     |                            | FEMALE                     | 1,086 (35.05%) |
| DROPPED MEMBERS  |     |                            | NON BINARY                 | 0 (0.00%)      |
| DECEASED         | 54  |                            | PREFER NOT TO ANSWER       | 0 (0.00%)      |
| CLUB CANCELLED   | 12  |                            | TOTAL FAMILY LINIT MEMBERS | 615            |
| OTHER            | 307 | CLICK HERE FOR CUMULATIVE  | TOTAL FAMILY UNIT MEMBERS  | 013            |
| TOTAL            | 373 | MEMBERSHIP DATA            | FAMILY MEMBERS PAYING HAL  | 313            |