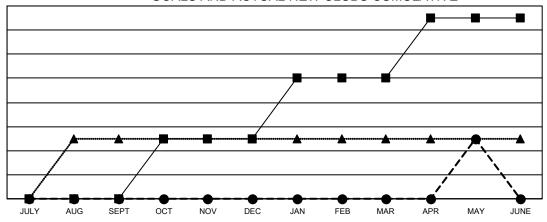

## GOALS AND ACTUAL NEW CLUBS CUMULATIVE

- CURRENT YEAR GOALS FOR NEW CLUBS

- ■ - CURRENT YEAR ACTUAL NEW CLUBS

- ▲ - LAST YEAR ACTUAL NEW CLUBS